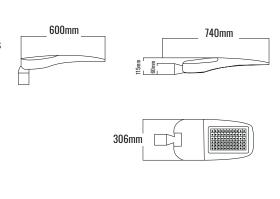

# **DIMENSION DRAW**

| Model:             | Orca                            |
|--------------------|---------------------------------|
| Format:            | Square                          |
| Location:          | Exterior                        |
| Wattage:           | 200W                            |
| Materials:         | Aluminum, Metal, Plastic, Glass |
| Led Color:         | 4000K / 5000K                   |
| Product Dimension: | 740mm                           |
| IP Code:           | 66                              |
| Fixation:          | Surface                         |
| CRI:               | 80                              |
| Lumen Output:      | 30,391LM                        |
| Frequency:         | 50/60 Hz                        |
| Beam Angle:        | T3                              |
| Net weight:        | 10kgs                           |